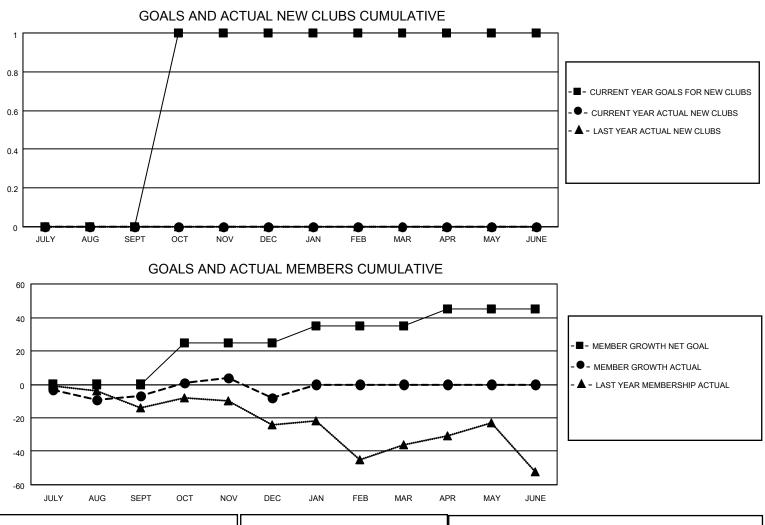

## LOCATION ONTARIO

**District A 9** 

Results as of: 12/31/2022

| Clubs                 |               |           |               | Members               |                        |                         |                                                    |
|-----------------------|---------------|-----------|---------------|-----------------------|------------------------|-------------------------|----------------------------------------------------|
| RESULTS FOR 2022-2023 |               |           |               | RESULTS FOR 2022-2023 |                        |                         |                                                    |
| QUARTER               | NEW CLUB GOAL | NEW CLUBS | DROPPED CLUBS | QUARTER               | BER GROWTH NET<br>GOAL | MEMBER GROWTH<br>ACTUAL | DROPPED<br>MEMBERS ACTUAL<br>(including transfers) |
| JULY/AUG/SEPT         | 0             | 0         | 0             | JULY/AUG/SEPT         | 0                      | 13                      | 19                                                 |
| OCT/NOV/DEC           | 1             | 0         | 0             | OCT/NOV/DEC           | 25                     | 44                      | 42                                                 |
| JAN/FEB/MAR           | 0             | 0         | 0             | JAN/FEB/MAR           | 10                     | 0                       | 0                                                  |
| APR/MAY/JUNE          | 0             | 0         | 0             | APR/MAY/JUNE          | 10                     | 0                       | 0                                                  |